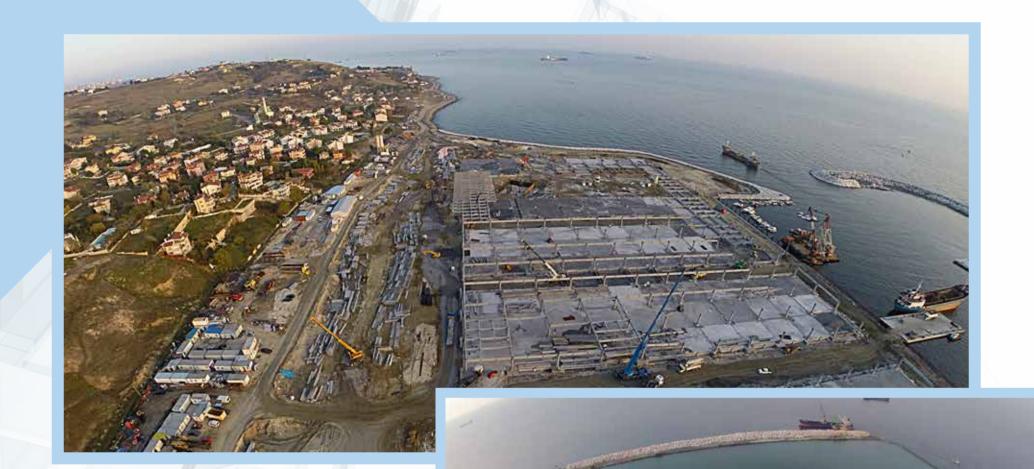

## GÜRPINAR AQUACULTURAL MARKETPLACE

#### A VERY SPECIAL COMPLEX MEETING EUROPEAN STANDARTS

This special complex structured in European standards, diverges from the other standard aquacultural centers because of the elegant areas in it. In addition to aquacultural products sales system units, there are social and activity areas in the marketplace. Within the plantation; there are preliminary acceptance of fish and cargo handling area from the ships and vehicles, acceptance of fish and marketplace hall, box washing and box storage areas, cold storages, frozen products storages, electronic salesroom, management offices, seminar and education hall, auction area, bank branch, cafe and restaurants, archives, fish hardling offices, social platform, security desks, cooking fish show center, fish sale units, power distrubition center and security room.

Gürpınar Fisheries Marketplace, which will change the present conception of "Fisheries Marketplace" of Turkey, is on the border of the Marmara Sea, on a total area of 200.000 m², having 55.000 m² of it onland and 145.000 m² of it on bulkhead line. It is featured as a concept project, not only a fish marketplace but a unique complex where you can get socialized with your beloved ones spending time in several cafe and restaurants.