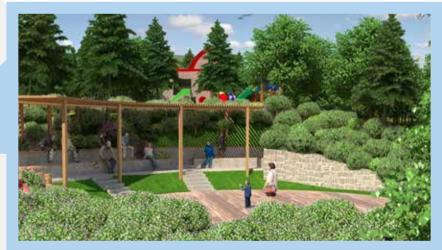

#### A NATURE FRIENDLY CITY PARK

Bayrampaşa City Park, offers a great escape from the stress and the chaos of the city allowing to be in touch with nature. The Park have an amphitheater, outdoor movie, a range of restaurants, cafes and cafeterias, fine arts training and exhibition areas, sports courts consisting of basketball, football, volleyball and tennis, a health care house, a range of kid's playgrounds, a farm life section, a helicopter runway, a flag tower, a mosque, a pond and waterfalls, motor vehicle, bike and pedestrian routes, a car park and an administration building.