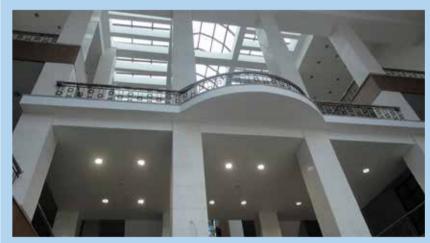

## BAĞCILAR CULTURAL CENTER

Constructed on an area of 12.000 m² and composed of 4 basement floors and a ground floor, this cultural center has 1 movie theater, 1 stage theater, 2 multipurpose halls, a library, exhibition halls, walking trails, training areas and an indoor parking garage. Limra stone paving is used on the outer front and walls, natural granite paving is used for the interior spaces of this project which has 2 normal and 1 panoramic elevators. In the Bağcılar Cultural Center, which is based on Seljuk architecture, intense use of wood and also stained glass works appear.