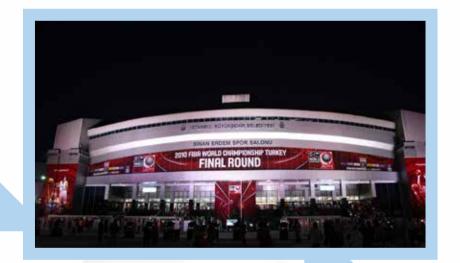

## SINAN ERDEM DOME

### ONE OF THE MOST IMPORTANT SPORTS DOMES OF EUROPE

Sinan Erdem Dome belonging to Istanbul Metropolitan Municipality, is one of the biggest sports arenas of Europe with its approximately 16.000 people capacity. With the leadership of FIBA and American RTKL Associates Inc. Architecture Company, it has been designed with the leading edge technologies and it is pointed as the essential address of important events with its international standards level. In the sports center, which has 73.400 m<sup>2</sup> construction area with 40.000 m<sup>2</sup> of indoors space, every technical equipments are provided for national and international events. The project, that was awarded with Turkey's "The Most Successful Real Estate Investments Competition / Sports Complex" category; has 34 VIP suits, 10 dressing rooms which are furnished in accordance with FIBA standards, 1 fitness center, referee rooms, FIBA observer room, multipurpose offices, 6 elevators and 2 disabled platforms. Under favour of the telescopic mobile tribune system, the dome is able to be used for volleyball and handball matches as well as various visual shows, concerts and other events besides basketball.