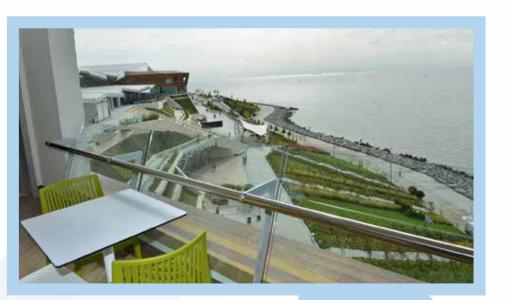

#### ENTERTAINMENT AND SHOPPING HAS A NEW REFRESHING CONCEPT WITH "AQUA"

The center changes classical shopping mall mentality and provides a brand-new concept attracting attention with the biggest thematic aquarium of the world, "Istanbul Aquarium", inside of it. Aqua Florya resembles an off scale high quality and modern service approach with the parking area, open air amphitheater with the capacity of 2.500 visitors, 11 movie halls, an open bazaar and exhibition and cultural areas. Sea view cafes and restaurants, which serve delicious tastes from the world cuisine to the customers, are among the other differential features of the project.