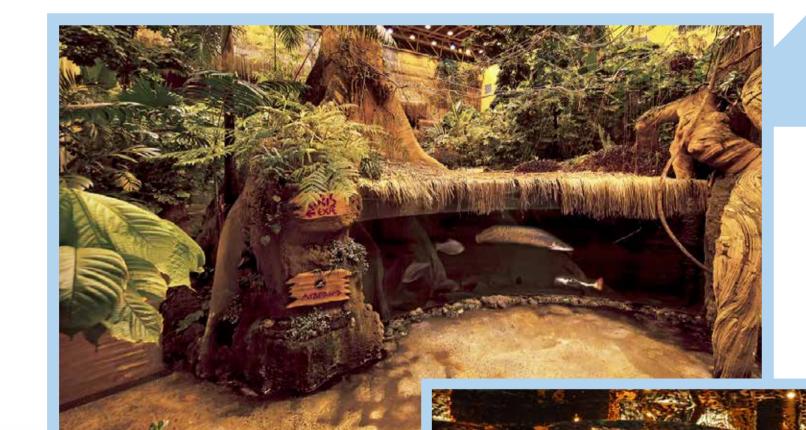

## İSTANBUL AQUARIUM

#### A VOYAGE TO THE AQUA WORLD

The center is not only a shopping and an entertainment center, but also a place where important information about flora and fauna of the aqua world are found. The visitors are taken to an enjoying voyage beginning in the Black Sea through the Marmara Sea, the Aegen Sea, the Mediterranean Sea, the Red Sea and the Pasific Ocean while the magics of subaqua life can be experienced. Istanbul Aquarium has 1.500 form of nektons (sea creatures), 17.000 fishes as well as tunnels and tanks made of acrylic glass of various thicknesses up to 40 cm. It gets admiration of people aged from 7 to 70 with its motion picture theaters, advanture parkours, cafes and restaurants, a sea themed photoshoot unit and a souvenir shop.

Istanbul Aquarium presents visitors a real nature experience. It embodies a real rain forest with sprinkler, mist and air-conditioning systems. It offers a chance to observe sharks from all around the world and even to swim with them.