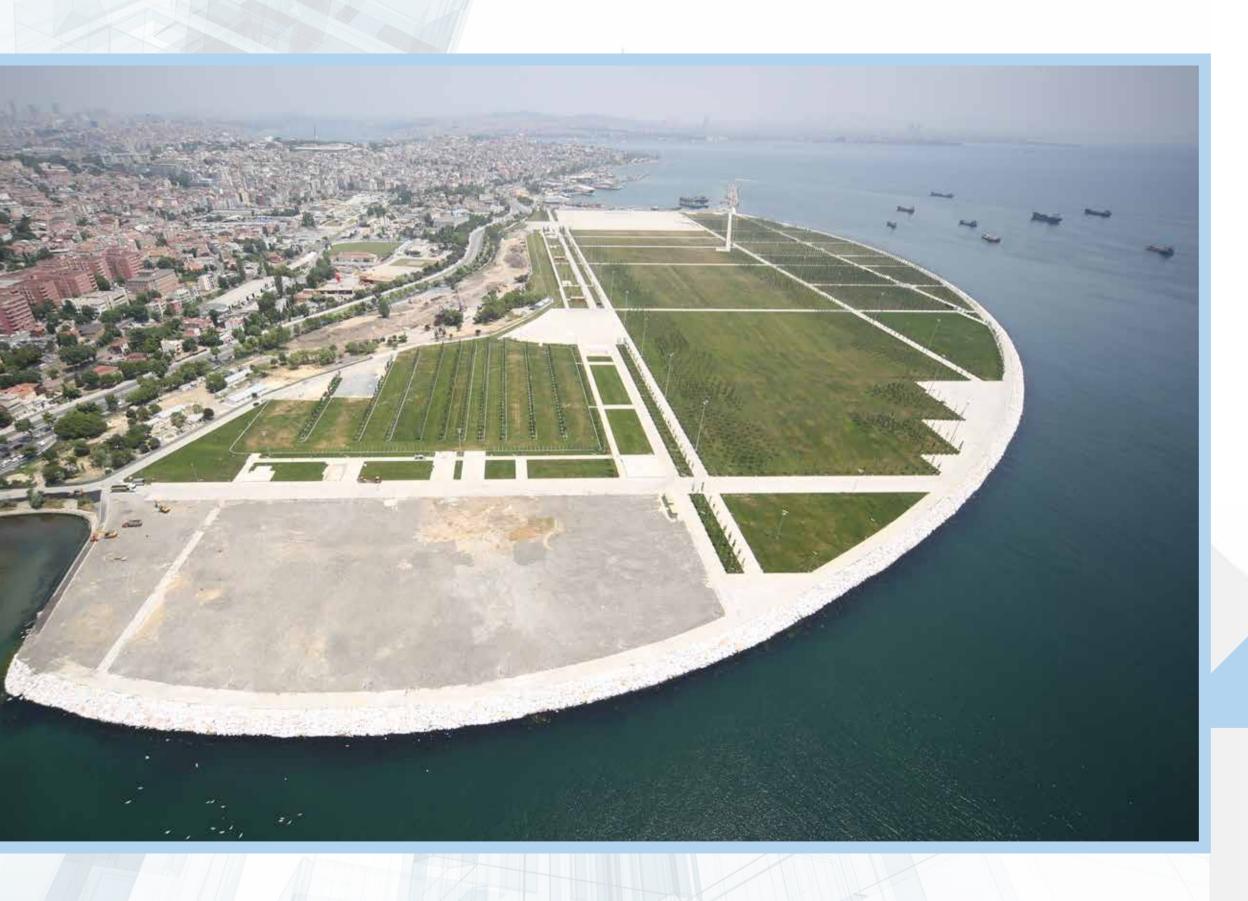

## YENİKAPI SQUARE RESTRUCTURE

## A BRAND - NEW ENVIRONMENT AND URBANISM CONCIOUSNESS

The project which brought in a modern square that Istanbul citizens were longing for, is in Yenikapı. Within the scope of the project; 2 km long enrockment construction first phase is completed by 1.300.000 tons of rockfill mostly from the sea, partly from the land. As a consequence of completion of square landscaping project, there are a 1.250.000 people capacity meeting arena and 2 bulky parking areas. Under the favour of the square, which is entegrated with highway, seaway and light rail systems, treatment of wastewater of 2.500.000 inhabitants are provided.