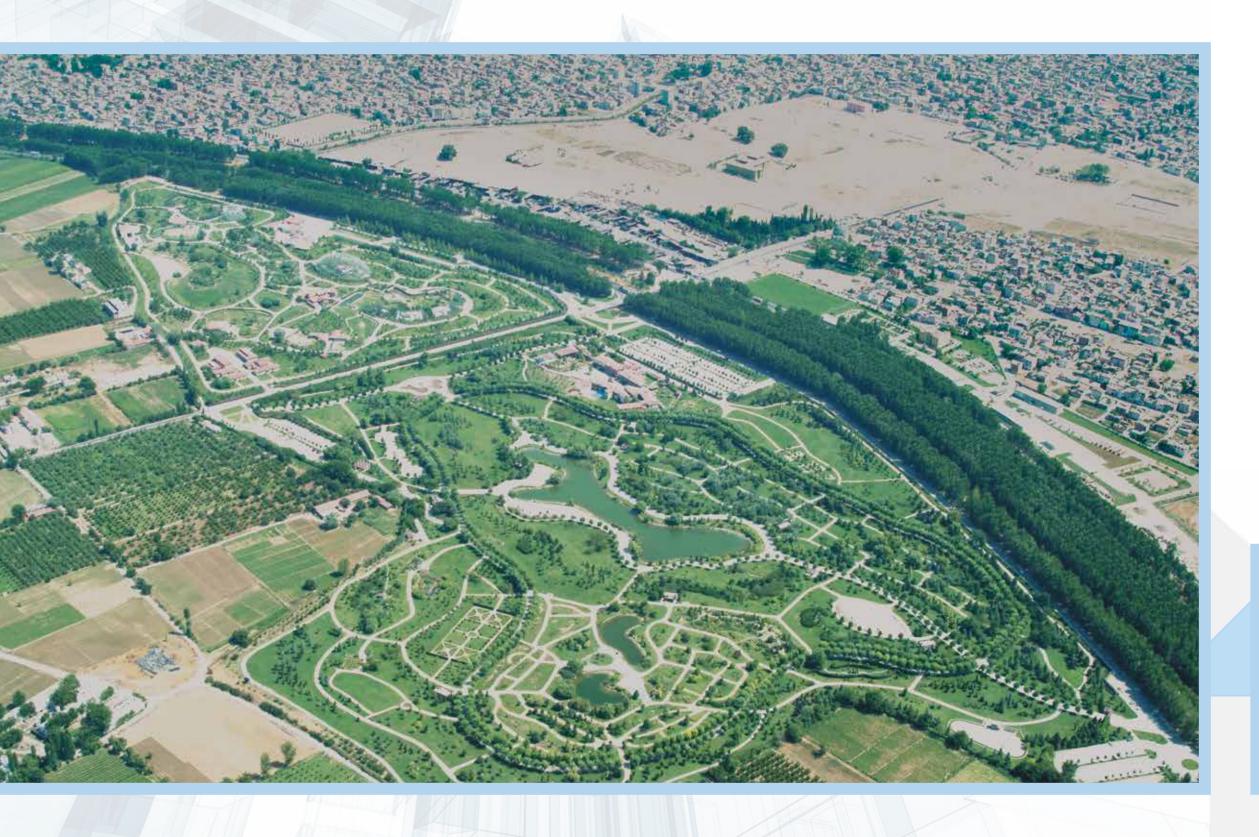

## EUROPEAN SIDE INTERNATIONAL CITY FOREST

#### THE MOST NATURAL ADDRESS OF NATURAL LIFE

European Side International City Park, located on the north of Alibeyköy Dam Lake on an area of 4.500.000 m², designed as a natural training and research area as well as an entertainment and resting center where people of every age, notably children and students will be able to learn protection of nature and natural sources, have a better understanding of flora, fauna, ecosysytem and biological diversity, how they interact with each other in a natural environment by experiencing, viewing and touching.

The City Forest planned as identical to other samples in the world and is the biggest one of Turkey. It is designed in a way that leads the usage of nature compatible materials without demaging the nature. Pedestrian priority in transportaion and touring, nature compatible cycling paths, shuttle service between the stages also solves the transportation problem in the forest.