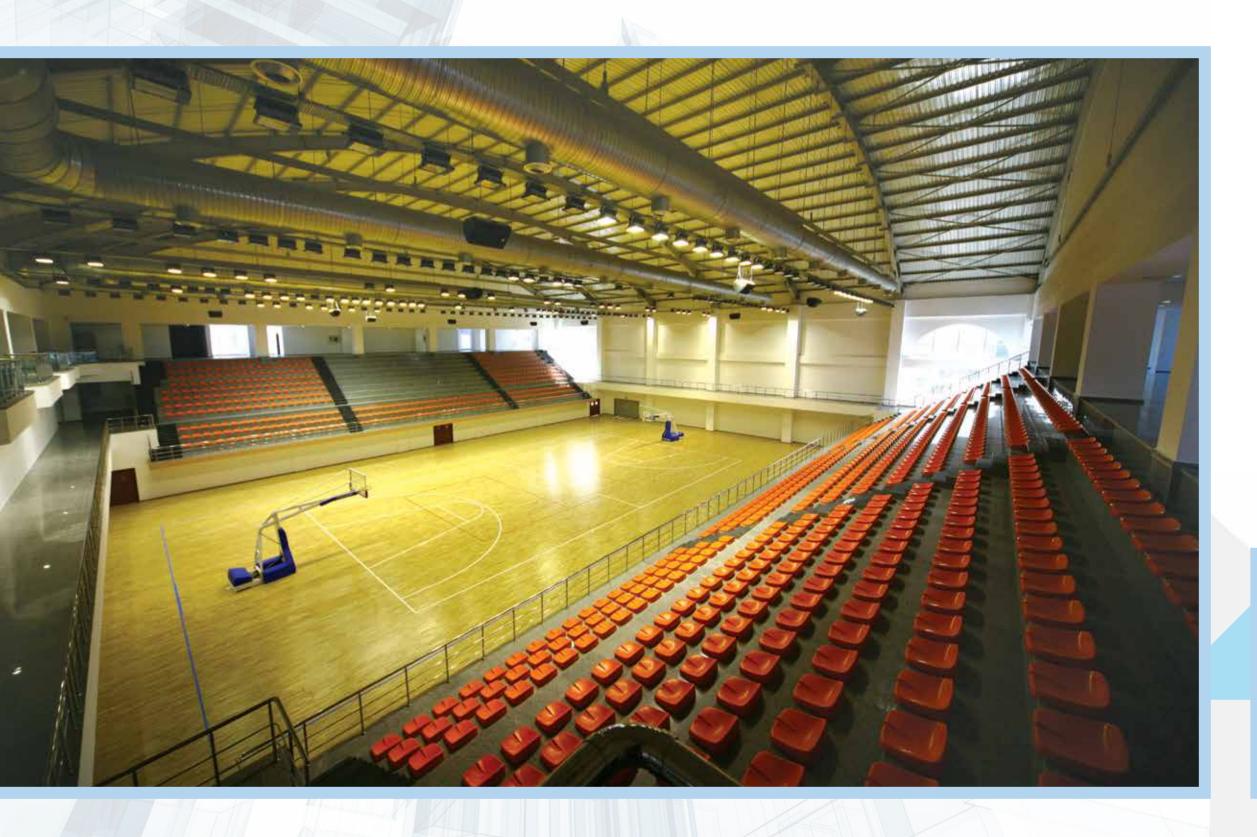

## CEBECI OLYMPIC SPORTS COMPLEX

## AN INTERNATIONALLY QUALIFIED MULTI-PURPOSE SPORTS COMPLEX

In Cebeci Olympic Sports Complex, which was constructed in accordance with international standarts and has features befitting to sports events which are followed by the whole world with great interest and like, has an olympic-size indoor swimming pool, olympic-size indoor basketball and volleyball courts, a stadium for a diverse variety types of football games, several indoor and outdoor training fields and courts for seven different sports and sports halls.

This special sports complex, which also host international competitions, also has a conference hall, a hotel with a capacity of 320 beds for the accomodation of national and foreign athletes, cafeterias and restaurants, 2 fitness centers, 4 saunas, a Turkish bath, massage rooms, and independent locker rooms, rest rooms, showers and necessity areas for all sports areas.