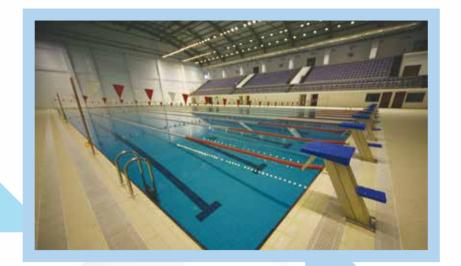

## CEBECI OLYMPIC SPORTS COMPLEX

## AN INTERNATIONALLY QUALIFIED MULTI-PURPOSE SPORTS COMPLEX

In Cebeci Olympic Sports Complex, which was constructed in accordance with international standarts and has features befitting to sports events which are followed by the whole world with great interest and like, has an olympic-size indoor swimming pool, olympic-size indoor basketball and volleyball courts, a stadium for a diverse variety types of football games, several indoor and outdoor training fields and courts for seven different sports and sports halls.

This special sports complex, which also host international competitions, also has a conference hall, a hotel with a capacity of 320 beds for the accomodation of national and foreign athletes, cafeterias and restaurants, 2 fitness centers, 4 saunas, a Turkish bath, massage rooms, and independent locker rooms, rest rooms, showers and necessity areas for all sports areas.