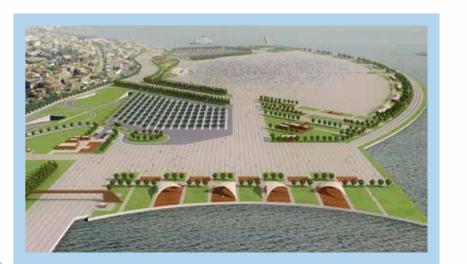

## YENİKAPI SQUARE RESTRUCTURE

## A BRAND - NEW ENVIRONMENT AND URBANISM CONCIOUSNESS

The project which brought in a modern square that Istanbul citizens were longing for, is in Yenikapı. Within the scope of the project; 2 km long enrockment construction first phase is completed by 1.300.000 tons of rockfill mostly from the sea, partly from the land. As a consequence of completion of square landscaping project, there are a 1.250.000 people capacity meeting arena and 2 bulky parking areas. Under the favour of the square, which is entegrated with highway, seaway and light rail systems, treatment of wastewater of 2.500.000 inhabitants are provided.