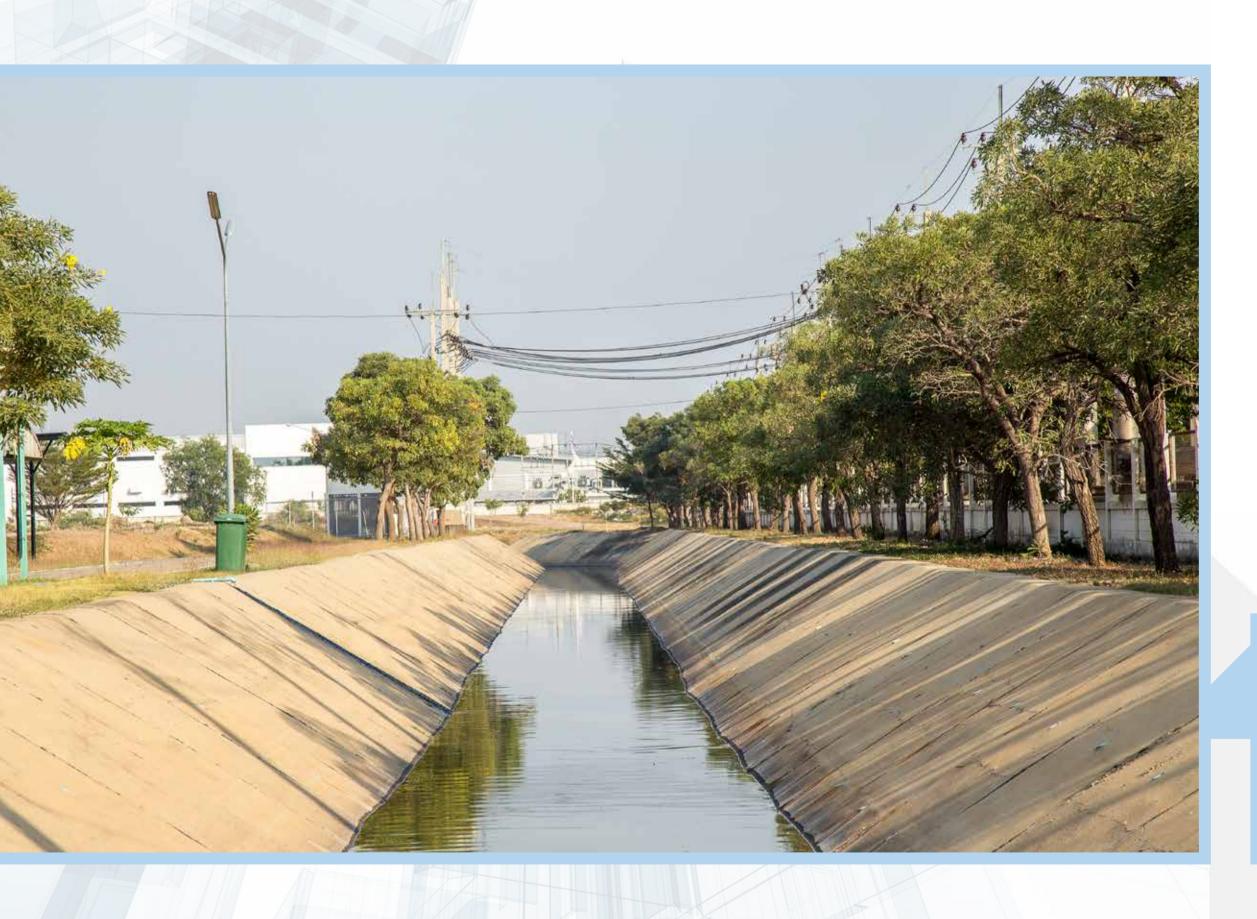

# WASTEWATER AND RAIN-WATER TRENCEHES CONSTRUCTION

Within the scope of the project, Kağıthane, Alibeyköy, Ayvalıdere and Şirindere streams are being improved. At the same time, wastewater problems of the following districts which are in the 1 st region; Bağcılar, Bahçelievler, Bakirköy, Beyoğlu, Beşiktaş, Eyüp, Güngören, Esenler, Bayrampaşa, Kağıthane, Alibeyköy, Küçükçekmece, Sarıyer, Şişli, Zeytinburnu and Sultangazi are being ironed out. Within this project which is completed for İSKİ, problems ongoing for a long time and posing distress for the habitants are being worked out as well as possible disasters and floods are avoided.