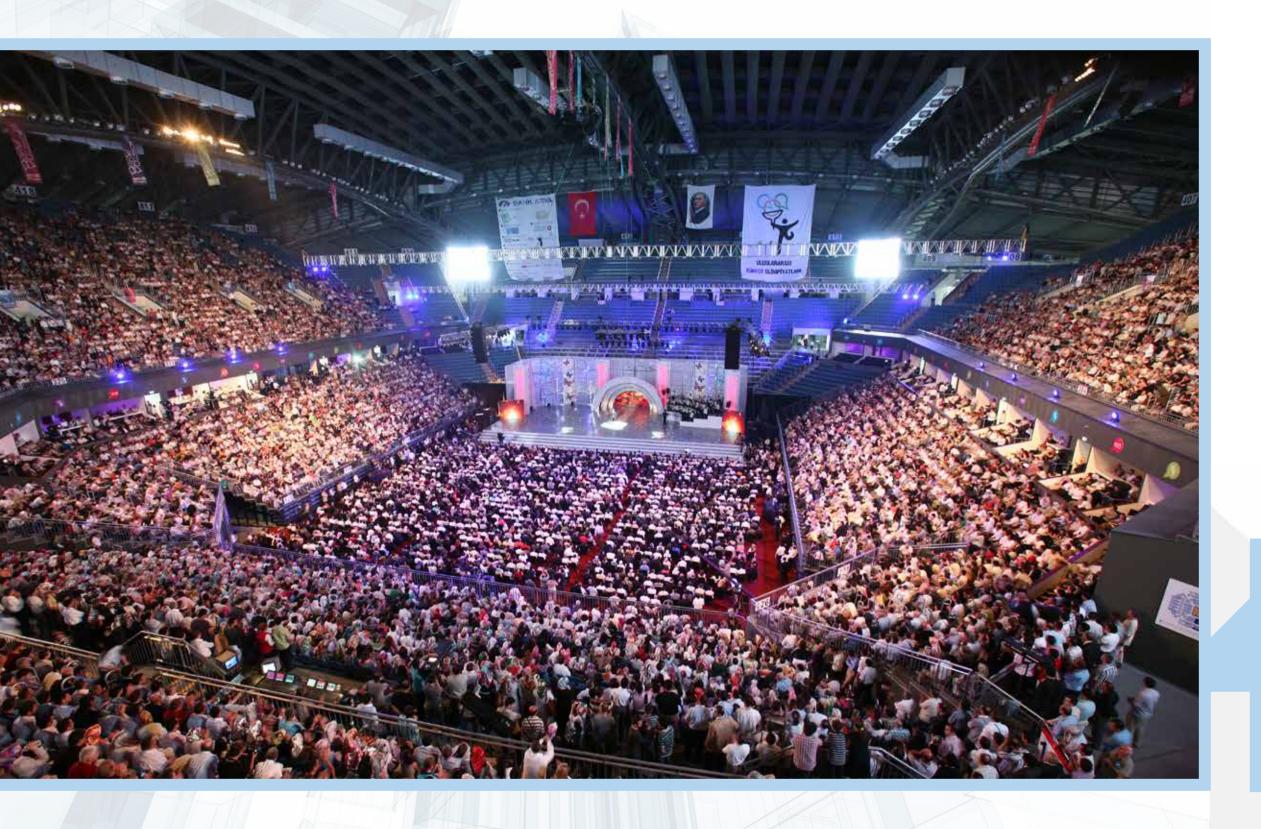

### ONE OF THE MOST IMPORTANT SPORTS DOMES OF EUROPE

Sinan Erdem Dome belonging to Istanbul Metropolitan Municipality, is one of the biggest sports arenas of Europe with its approximately 16.000 people capacity. With the leadership of FIBA and American RTKL Associates Inc. Architecture Company, it has been designed with the leading edge technologies and it is pointed as the essential address of important events with its international standards level. In the sports center, which has 73.400 m<sup>2</sup> construction area with 40.000 m<sup>2</sup> of indoors space, every technical equipments are provided for national and international events. The project, that was awarded with Turkey's "The Most Successful Real Estate Investments Competition / Sports Complex" category; has 34 VIP suits, 10 dressing rooms which are furnished in accordance with FIBA standards, 1 fitness center, referee rooms, FIBA observer room, multipurpose offices, 6 elevators and 2 disabled platforms. Under favour of the telescopic mobile tribune system, the dome is able to be used for volleyball and handball matches as well as various visual shows, concerts and other events besides basketball.