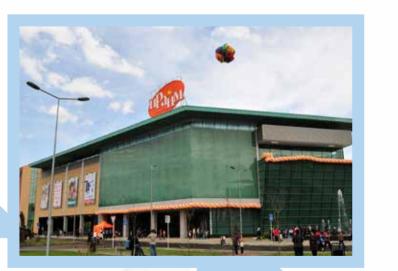

## FOREIGN PROJECTS

PRIME PLAZA SHOPPING MALL AND ENTERTAINMENT CENTER - KAZAKHSTAN AL MAAMIL HOSPITAL - IRAQ ATA COMPLEX LUXURIOUS ESTATES - KAZAKHSTAN MITRIT HOSPITAL - LIBYA

## AL MAAMİL HOSPITAL/IRAQ

#### A GENERAL HEALTH CENTER

Al Maamil hospital, which provides modern health services having all sections in-house, is located on 50.000 m² area. The hospital with a capacity of 122 beds with 100 normal and 22 intensive care, consists of 5 operating rooms, 2 delivery rooms, biochemistry, patalogy, microbiology and hematolagy labratories, an emergency service with bed including intensive care and dialysis units. In the scope of the project, there are a pharmacy, a medical archive, staff lodgings, a coonference hall with capacity of 60 people, computer and meeting rooms, a dining hall, laundry and infrastructure buildings.