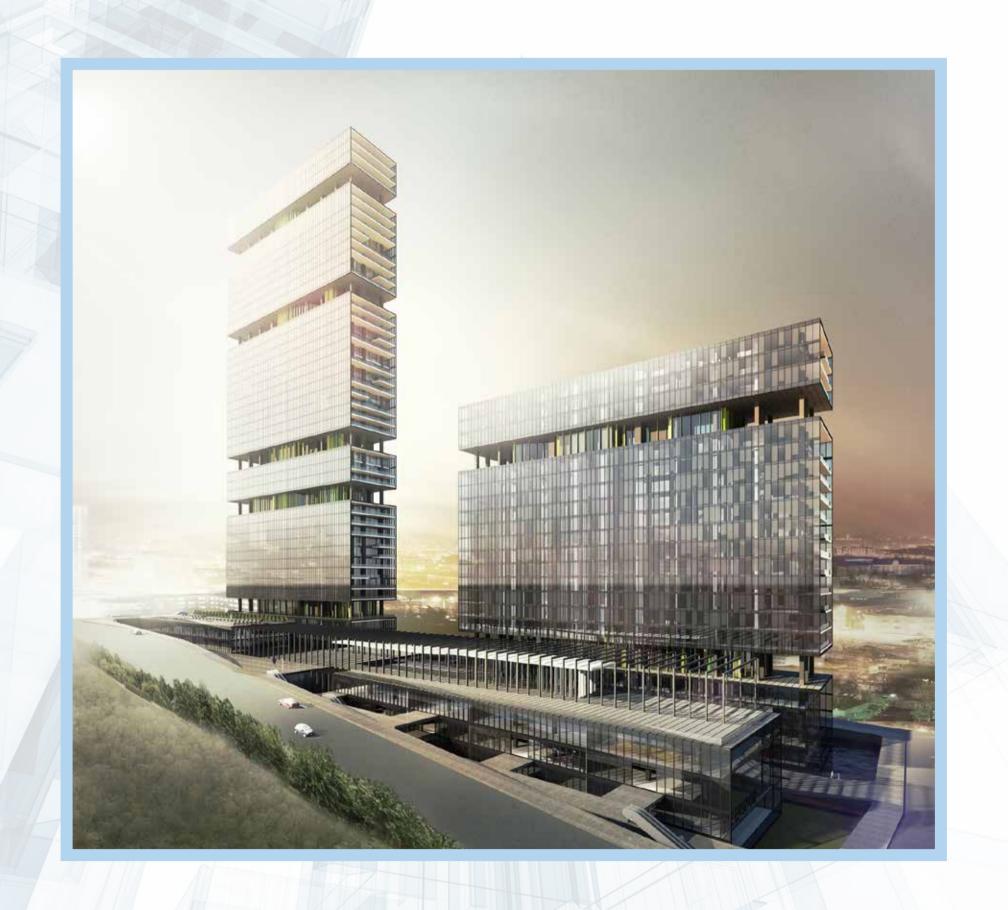

## ANKARA ÇUKURAMBAR

#### A PERFECT MONUMENT THAT WILL SUIT THE CAPITAL

Çukurambar project, measuring 155.000 m² in total with its 2 towers, will be the new attraction center of the capital town. This precious investment and life project, which will rise up on Çankaya, plans to breathe new life into Ankara including housings, commercial areas, a hotel, a shopping mall, restaurants, cafes and many social opportunities in it.