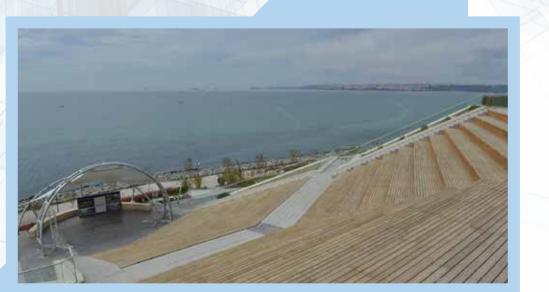

#### ENTERTAINMENT AND SHOPPING HAS A NEW REFRESHING CONCEPT WITH "AQUA"

The center changes classical shopping mall mentality and provides a brand-new concept attracting attention with the biggest thematic aquarium of the world, "Istanbul Aquarium", inside of it. Aqua Florya resembles an off scale high quality and modern service approach with the parking area, open air amphitheater with the capacity of 2.500 visitors, 11 movie halls, an open bazaar and exhibition and cultural areas. Sea view cafes and restaurants, which serve delicious tastes from the world cuisine to the customers, are among the other differential features of the project.