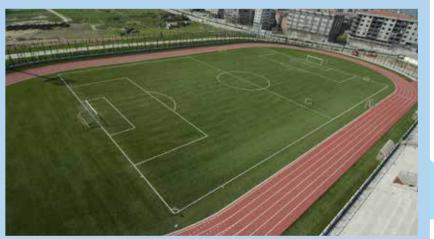

## CEBECI OLYMPIC SPORTS COMPLEX

## AN INTERNATIONALLY QUALIFIED MULTI-PURPOSE SPORTS COMPLEX

In Cebeci Olympic Sports Complex, which was constructed in accordance with international standarts and has features befitting to sports events which are followed by the whole world with great interest and like, has an olympic-size indoor swimming pool, olympic-size indoor basketball and volleyball courts, a stadium for a diverse variety types of football games, several indoor and outdoor training fields and courts for seven different sports and sports halls.

This special sports complex, which also host international competitions, also has a conference hall, a hotel with a capacity of 320 beds for the accomodation of national and foreign athletes, cafeterias and restaurants, 2 fitness centers, 4 saunas, a Turkish bath, massage rooms, and independent locker rooms, rest rooms, showers and necessity areas for all sports areas.