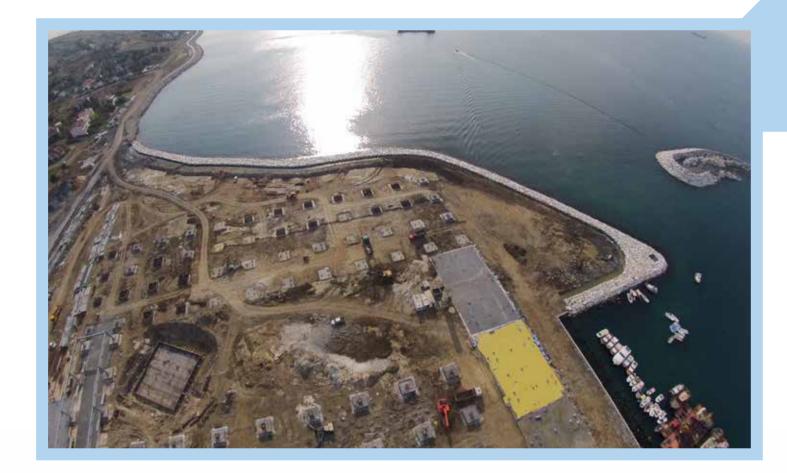

## GÜRPINAR AQUACULTURAL MARKETPLACE

#### A VERY SPECIAL COMPLEX MEETING EUROPEAN STANDARTS

This special complex structured in European standards, diverges from the other standard aquacultural centers because of the elegant areas in it. In addition to aquacultural products sales system units, there are social and activity areas in the marketplace. Within the plantation; there are preliminary acceptance of fish and cargo handling area from the ships and vehicles, acceptance of fish and marketplace hall, box washing and box storage areas, cold storages, frozen products storages, electronic salesroom, management offices, seminar and education hall, auction area, bank branch, cafe and restaurants, archives, fish hardling offices, social platform, security desks, cooking fish show center, fish sale units, power distrubition center and security room.

Gürpınar Fisheries Marketplace, which will change the present conception of "Fisheries Marketplace" of Turkey, is on the border of the Marmara Sea, on a total area of 200.000 m², having 55.000 m² of it onland and 145.000 m² of it on bulkhead line. It is featured as a concept project, not only a fish marketplace but a unique complex where you can get socialized with your beloved ones spending time in several cafe and restaurants.