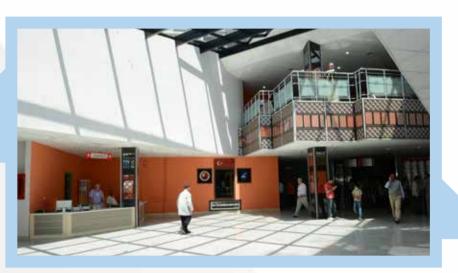

## ÇEKMEKÖY STATE HOSPITAL

HEALTHY INVESTMENTS FOR A HEALTHY FUTURE

Nuhoğlu Construction, standing out with successful health projects, adds a new one to its qualified services on public space with Çekmeköy State Hospital. In the 170 bed capacity hospital which is being constructed in Alemdağ district on 14.000 m² by using eartquake insulators; there are emergency services, policlinics, labaratories, new-born units, radiology units and so on. The hospital will be constructed in 2 blocks with each having 3 basement storeys, 1 ground storey, 1 installation storey and 7 regular storeys.