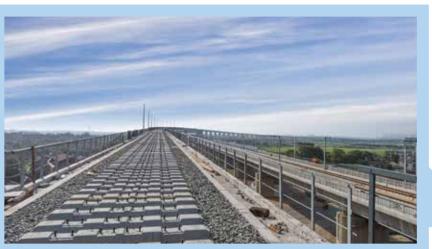

## HIGH SPEED TRAIN PROJECT/ADANA - MERSIN

THE POWER DECREASING THE DISTANCES: "SPEED"

Within the context of High Speed Train Project, Nuhoğlu Construction will provide service for railway route between Adana and Mersin, receiving attention with its quality in the European Standarts. Between the stations Adana and Mersin, the addition of 3 rd and 4 th routes next to the 67 km double route railway are planned. Within the scope of the project; including infrastructure transformations such as electricity, water, natural gas, telephone, 1.000.000 m³ excavation, 120.000 m³ backfill, 270.000 m³ rockfill and construction of 15 overpasses, 25 bridges, 4 subpasses, grills and 6 stations are being planned.