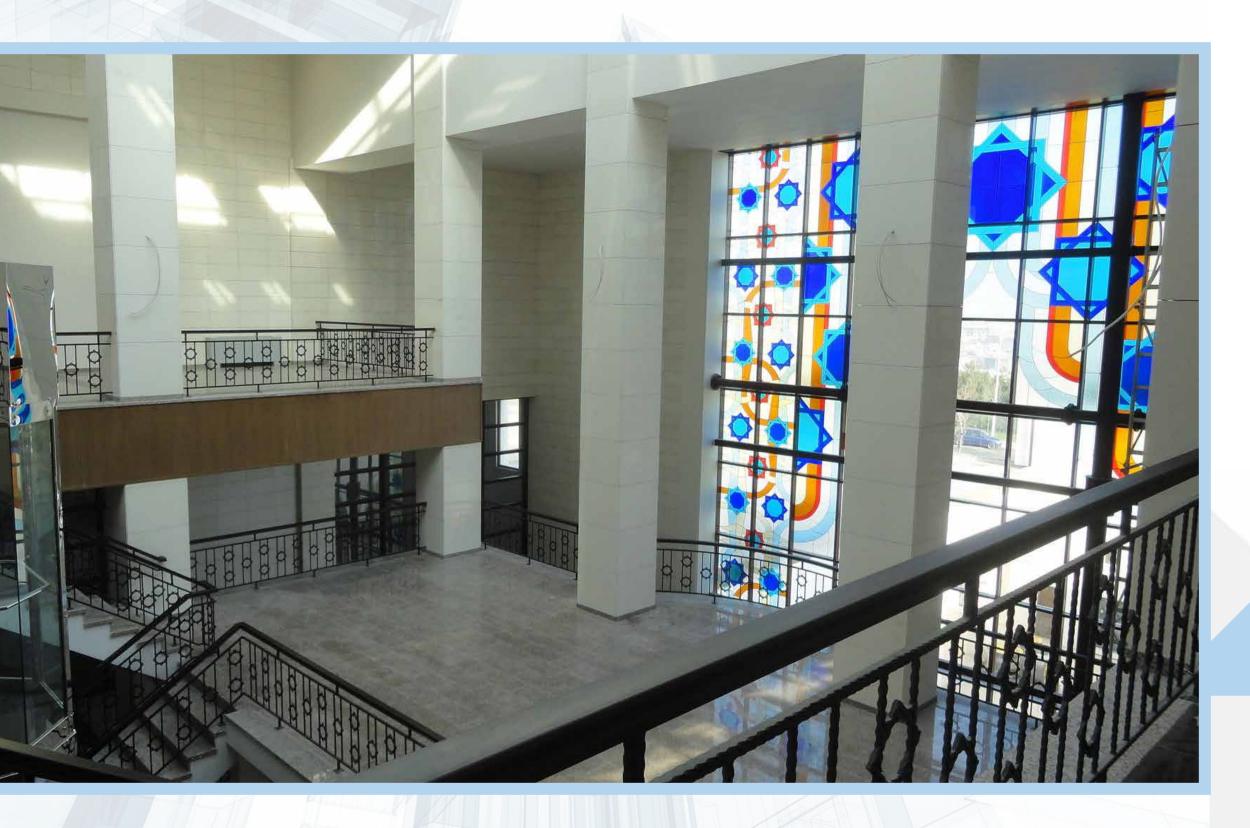

## BAĞCILAR CULTURAL CENTER

Constructed on an area of 12.000 m² and composed of 4 basement floors and a ground floor, this cultural center has 1 movie theater, 1 stage theater, 2 multipurpose halls, a library, exhibition halls, walking trails, training areas and an indoor parking garage. Limra stone paving is used on the outer front and walls, natural granite paving is used for the interior spaces of this project which has 2 normal and 1 panoramic elevators. In the Bağcılar Cultural Center, which is based on Seljuk architecture, intense use of wood and also stained glass works appear.