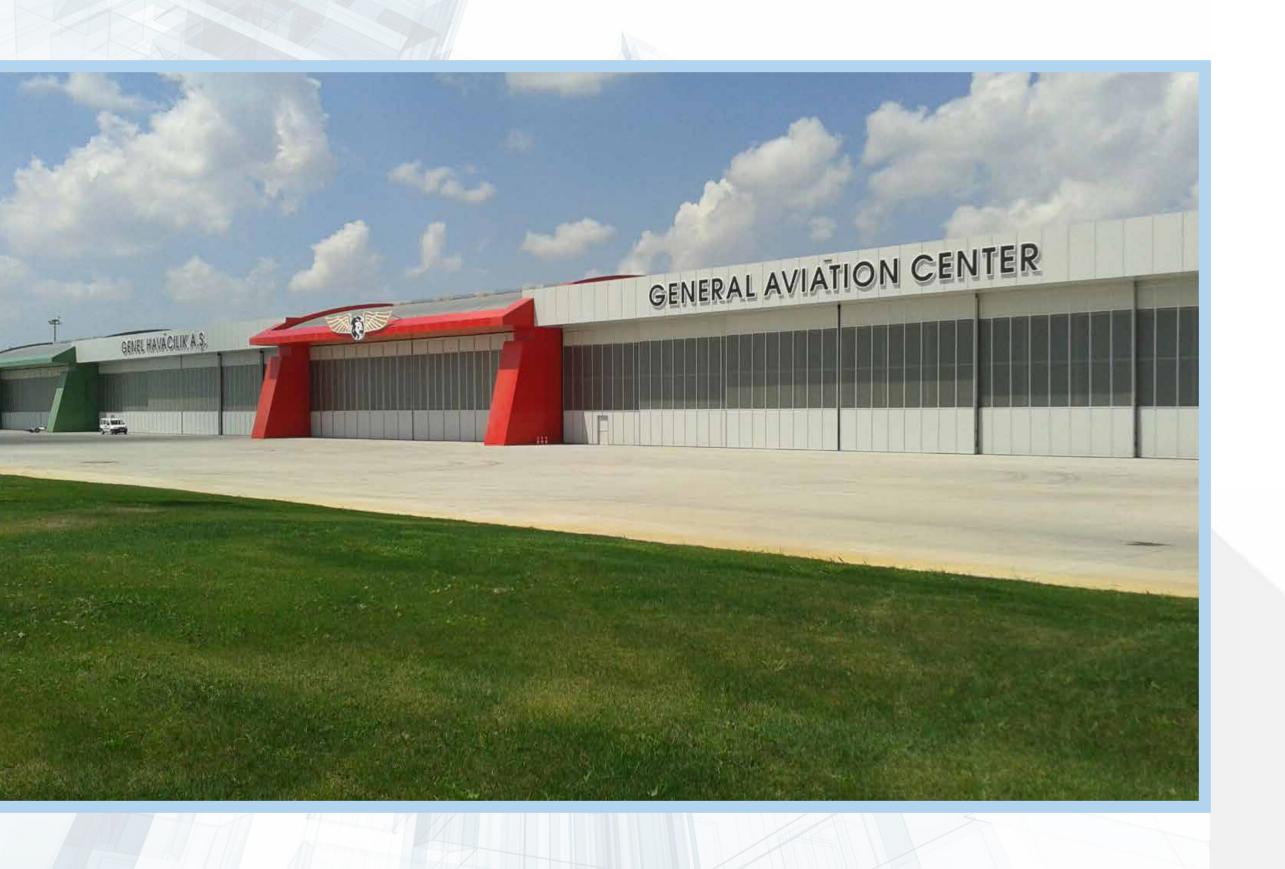

## SABİHA GÖKÇEN AIRPORT

#### HANGAR AND COMPLEMENTS

The project includes the constructing of a steel construction hangar which has 8,500 m² of indoor space consisting of 5 modules on an apron area of 16.000 m². Within the body of the project, there are a concrete workshop building and a water reservoir, a power distribution building, a concrete installation gallery as well as a landscaping on an area of 4.000 m² and lighting works over an area of 30.000 m².