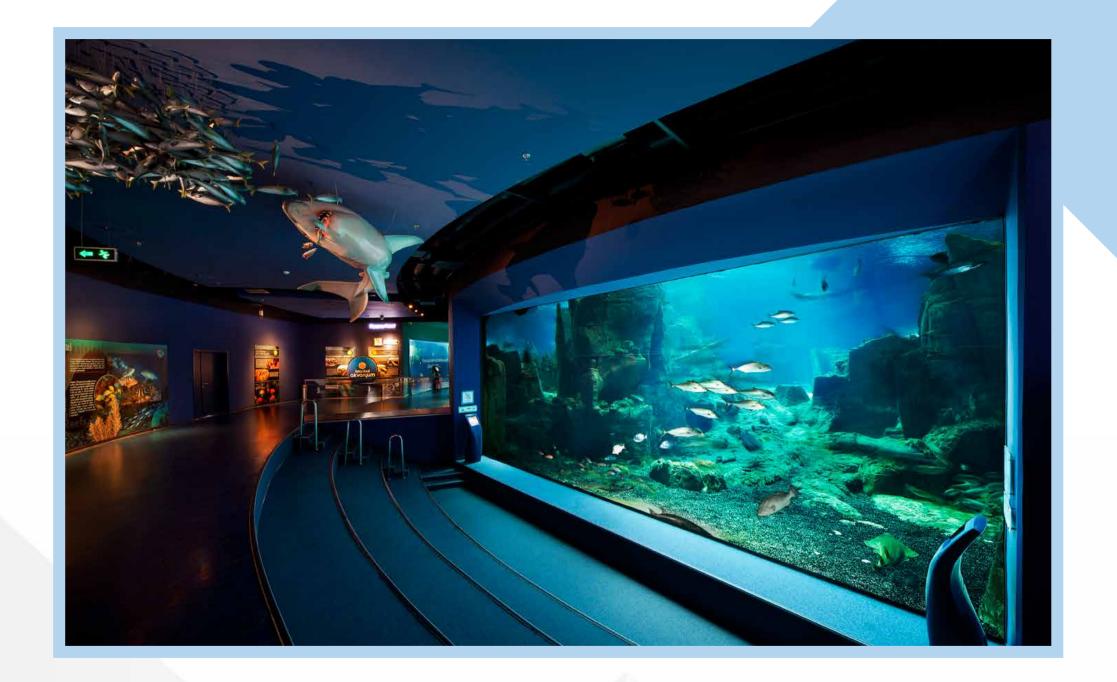

## İSTANBUL AQUARIUM

#### A VOYAGE TO THE AQUA WORLD

The center is not only a shopping and an entertainment center, but also a place where important information about flora and fauna of the aqua world are found. The visitors are taken to an enjoying voyage beginning in the Black Sea through the Marmara Sea, the Aegen Sea, the Mediterranean Sea, the Red Sea and the Pasific Ocean while the magics of subaqua life can be experienced. Istanbul Aquarium has 1.500 form of nektons (sea creatures), 17.000 fishes as well as tunnels and tanks made of acrylic glass of various thicknesses up to 40 cm. It gets admiration of people aged from 7 to 70 with its motion picture theaters, advanture parkours, cafes and restaurants, a sea themed photoshoot unit and a souvenir shop.

Istanbul Aquarium presents visitors a real nature experience. It embodies a real rain forest with sprinkler, mist and air-conditioning systems. It offers a chance to observe sharks from all around the world and even to swim with them.