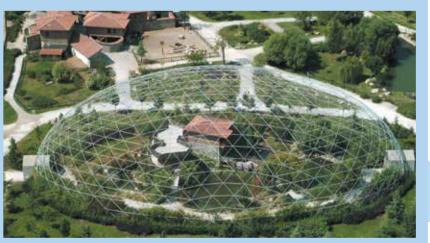

## BURSA ZOO

### A MODERN EQUIPPED ZOO IN EUROPEAN STANDARTS

Bursa Zoo, a member of European Zoos Union, supplies living space to many animals under adaptable conditions to their habitat. The Zoo, which is visited by hundreds of thousands people every year due to its features, has 600 animals under 67 species taken shelter which are mostly endemic in Turkey. In the zoo, which appears to be frequent destination for young or old every one, there are sections of bears, volves, lions, leopards, raptors, water birds, lama, wild donkey, camel, monkey and an Afrika Savvannah section shelter ostriches and zebras. Furthermore, the project includes 9 ponds, a walking trail, 3.000 trees which are mostly oaks, and a representative of one of a street of Cumalikiz Village in accordance with the original one.