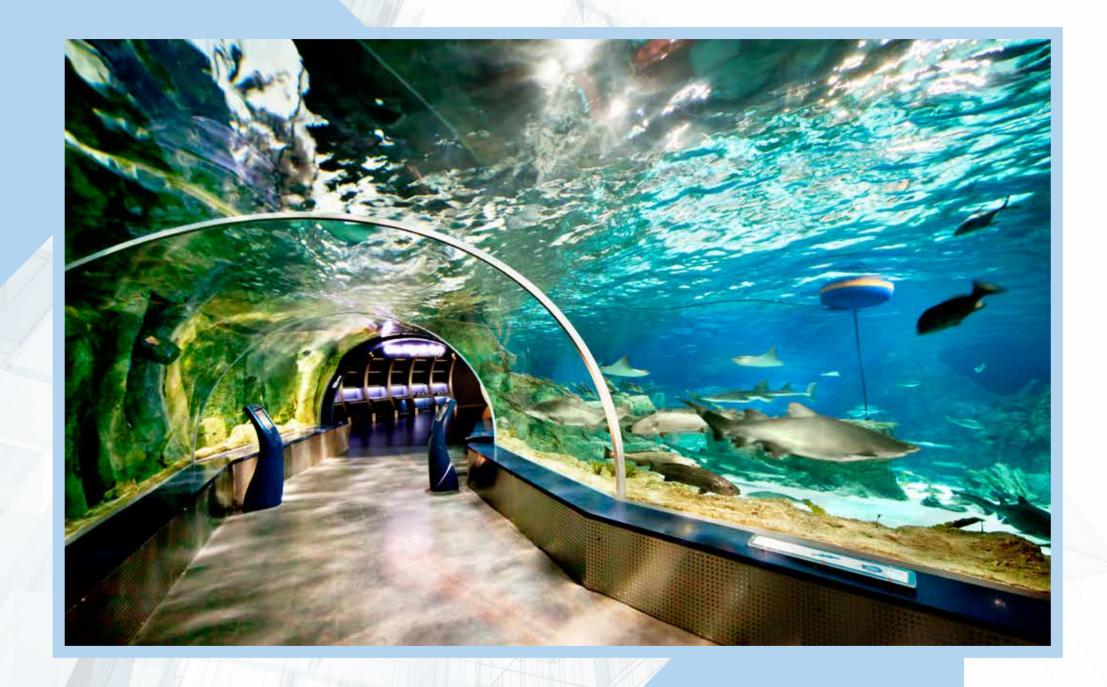

## İSTANBUL AQUARIUM

#### A VOYAGE TO THE AQUA WORLD

The center is not only a shopping and an entertainment center, but also a place where important information about flora and fauna of the aqua world are found. The visitors are taken to an enjoying voyage beginning in the Black Sea through the Marmara Sea, the Aegen Sea, the Mediterranean Sea, the Red Sea and the Pasific Ocean while the magics of subaqua life can be experienced. Istanbul Aquarium has 1.500 form of nektons (sea creatures), 17.000 fishes as well as tunnels and tanks made of acrylic glass of various thicknesses up to 40 cm. It gets admiration of people aged from 7 to 70 with its motion picture theaters, advanture parkours, cafes and restaurants, a sea themed photoshoot unit and a souvenir shop.

Istanbul Aquarium presents visitors a real nature experience. It embodies a real rain forest with sprinkler, mist and air-conditioning systems. It offers a chance to observe sharks from all around the world and even to swim with them.