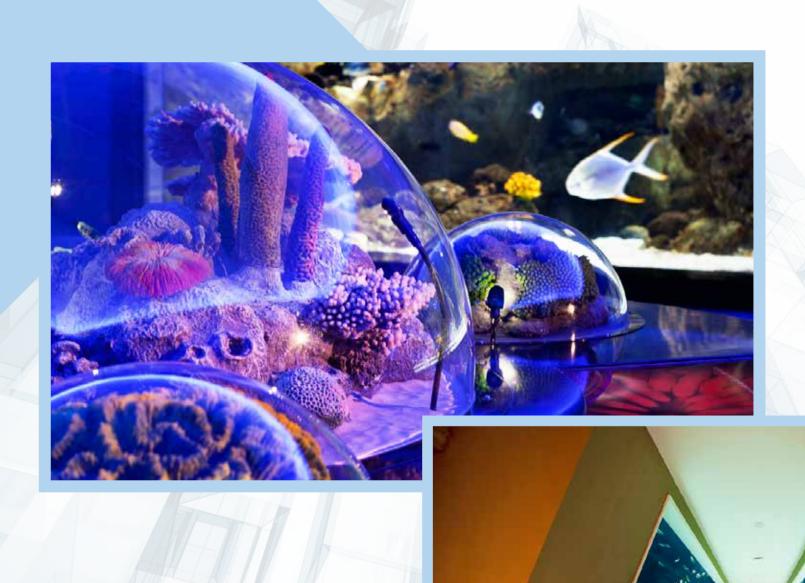

## İSTANBUL AQUARIUM

#### A VOYAGE TO THE AQUA WORLD

The center is not only a shopping and an entertainment center, but also a place where important information about flora and fauna of the aqua world are found. The visitors are taken to an enjoying voyage beginning in the Black Sea through the Marmara Sea, the Aegen Sea, the Mediterranean Sea, the Red Sea and the Pasific Ocean while the magics of subaqua life can be experienced. Istanbul Aquarium has 1.500 form of nektons (sea creatures), 17.000 fishes as well as tunnels and tanks made of acrylic glass of various thicknesses up to 40 cm. It gets admiration of people aged from 7 to 70 with its motion picture theaters, advanture parkours, cafes and restaurants, a sea themed photoshoot unit and a souvenir shop.

Istanbul Aquarium presents visitors a real nature experience. It embodies a real rain forest with sprinkler, mist and air-conditioning systems. It offers a chance to observe sharks from all around the world and even to swim with them.