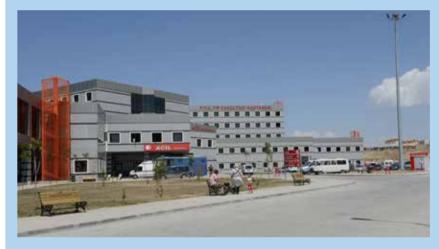

## ÇEKMEKÖY STATE HOSPITAL

HEALTHY INVESTMENTS FOR A HEALTHY FUTURE

Nuhoğlu Construction, standing out with successful health projects, adds a new one to its qualified services on public space with Çekmeköy State Hospital. In the 170 bed capacity hospital which is being constructed in Alemdağ district on 14.000 m² by using eartquake insulators; there are emergency services, policlinics, labaratories, new-born units, radiology units and so on. The hospital will be constructed in 2 blocks with each having 3 basement storeys, 1 ground storey, 1 installation storey and 7 regular storeys.