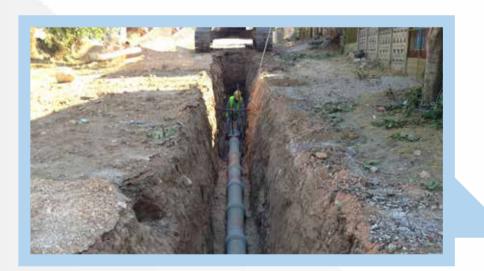

## INFRASTRUCTURAL PROJECTS

HIGH SPEED TRAIN PROJECT / ADANA - MERSÍN YENİKAPI SQUARE RESTRUCTURE WASTEWATER AND RAIN-WATER TRENCHES CONSTRUCTION GÖLCÜK (KOCAELİ) POTABLE WATER CONSTRUCTION BILECIK SEWER SYSTEM CONSTRUCTION ROAD AND INTERSECTIONS PROJECTS

## BILECIK SEWER SYSTEM CONSTRUCTION

The construction of the sewer system which took place in Osmaneli Bilecik and is completed under the guarantee and quality of Nuhoğlu Construction, includes the constructing of sewer network line by concrete pipes, sewer cummulator line by concrete pipes, sewer parcel connection line, soil stabilazation, sewer quantitive working drawing measurement calculation, plottings and drawings, and also sewer network, receiver and collector lines scannings. Public and environment health are taken into consideration in maximum degree from the beginning of the project to the end. 42.300 m network line, 6.036 m parcel connection line, 1.034 prefabricated examination chimneys and 1.972 prefabricated parcel chimneys are constructed in total.