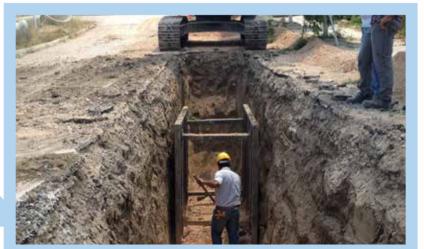

# WASTEWATER AND RAIN-WATER TRENCEHES CONSTRUCTION

Within the scope of the project, Kağıthane, Alibeyköy, Ayvalıdere and Şirindere streams are being improved. At the same time, wastewater problems of the following districts which are in the 1 st region; Bağcılar, Bahçelievler, Bakirköy, Beyoğlu, Beşiktaş, Eyüp, Güngören, Esenler, Bayrampaşa, Kağıthane, Alibeyköy, Küçükçekmece, Sarıyer, Şişli, Zeytinburnu and Sultangazi are being ironed out. Within this project which is completed for İSKİ, problems ongoing for a long time and posing distress for the habitants are being worked out as well as possible disasters and floods are avoided.