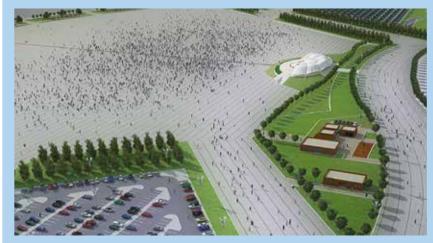

## YENİKAPI SQUARE RESTRUCTURE

## A BRAND - NEW ENVIRONMENT AND URBANISM CONCIOUSNESS

The project which brought in a modern square that Istanbul citizens were longing for, is in Yenikapı. Within the scope of the project; 2 km long enrockment construction first phase is completed by 1.300.000 tons of rockfill mostly from the sea, partly from the land. As a consequence of completion of square landscaping project, there are a 1.250.000 people capacity meeting arena and 2 bulky parking areas. Under the favour of the square, which is entegrated with highway, seaway and light rail systems, treatment of wastewater of 2.500.000 inhabitants are provided.