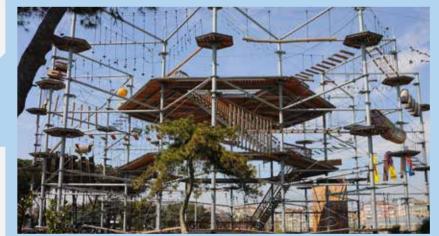

## ÇIRPICI ÇAYIRI SPORTS PARK

The project is located in one of the main central points of Istanbul, where mixed functions and green meets, covering 500.000 m² area. Comprising a design of contemporaneous standards befitting Istanbul, the project includes a sports yard, a cafeteria park service building, an extreme sports area, an athletics playground for children, sports arenas, a locker room building, a multi-purpose open field, climbing walls, a mock-up playground, an adventure playground and the Parks and Gardens Head Office bulding.