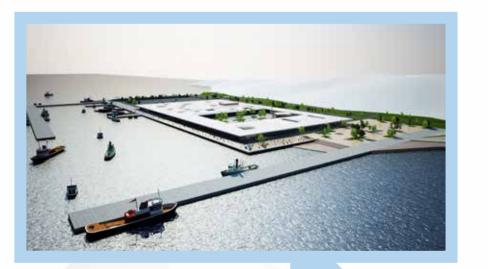

## GÜRPINAR AQUACULTURAL MARKETPLACE

#### A VERY SPECIAL COMPLEX MEETING EUROPEAN STANDARTS

This special complex structured in European standards, diverges from the other standard aquacultural centers because of the elegant areas in it. In addition to aquacultural products sales system units, there are social and activity areas in the marketplace. Within the plantation; there are preliminary acceptance of fish and cargo handling area from the ships and vehicles, acceptance of fish and marketplace hall, box washing and box storage areas, cold storages, frozen products storages, electronic salesroom, management offices, seminar and education hall, auction area, bank branch, cafe and restaurants, archives, fish hardling offices, social platform, security desks, cooking fish show center, fish sale units, power distrubition center and security room.

Gürpınar Fisheries Marketplace, which will change the present conception of "Fisheries Marketplace" of Turkey, is on the border of the Marmara Sea, on a total area of 200.000 m², having 55.000 m² of it onland and 145.000 m² of it on bulkhead line. It is featured as a concept project, not only a fish marketplace but a unique complex where you can get socialized with your beloved ones spending time in several cafe and restaurants.