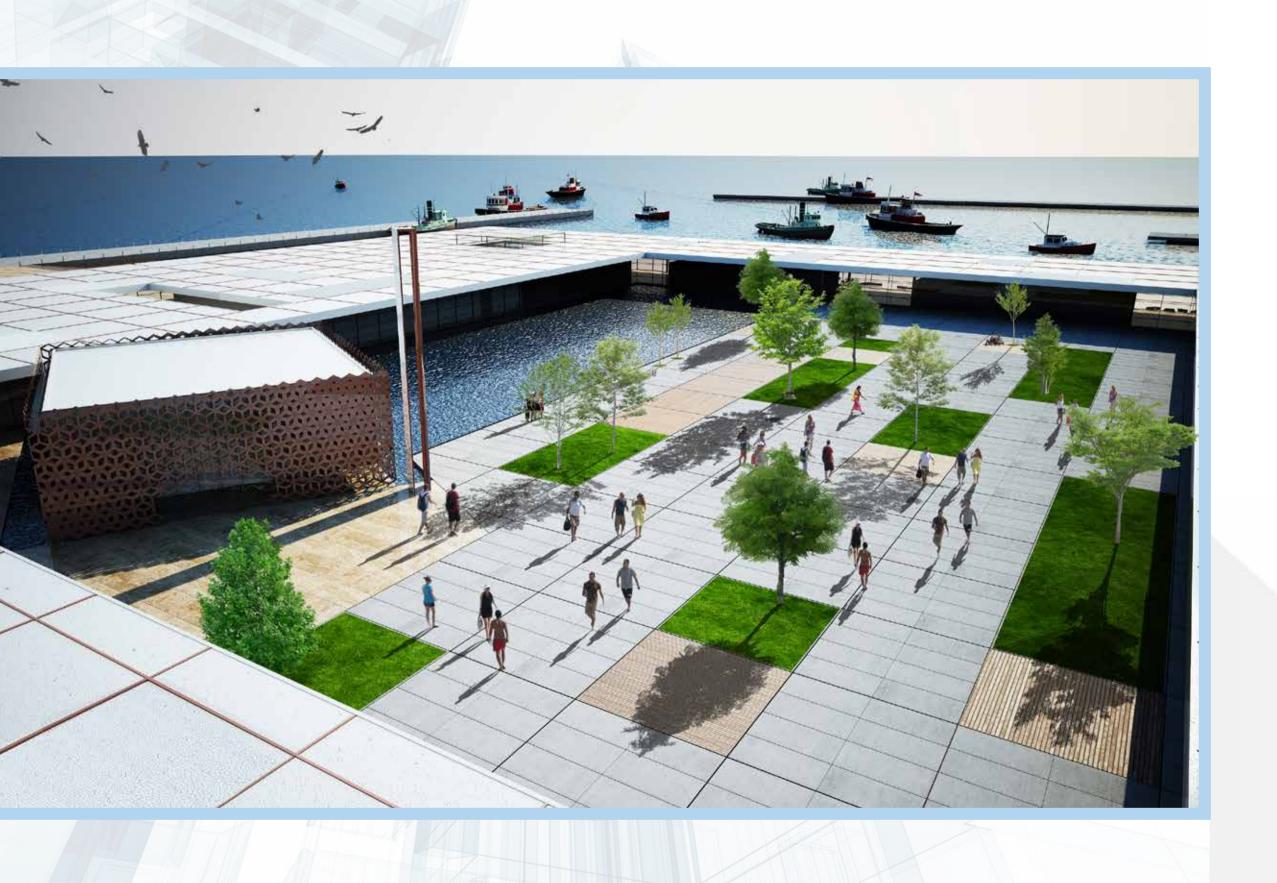

## GÜRPINAR AQUACULTURAL MARKETPLACE

#### A VERY SPECIAL COMPLEX MEETING EUROPEAN STANDARTS

This special complex structured in European standards, diverges from the other standard aquacultural centers because of the elegant areas in it. In addition to aquacultural products sales system units, there are social and activity areas in the marketplace. Within the plantation; there are preliminary acceptance of fish and cargo handling area from the ships and vehicles, acceptance of fish and marketplace hall, box washing and box storage areas, cold storages, frozen products storages, electronic salesroom, management offices, seminar and education hall, auction area, bank branch, cafe and restaurants, archives, fish hardling offices, social platform, security desks, cooking fish show center, fish sale units, power distrubition center and security room.

Gürpınar Fisheries Marketplace, which will change the present conception of "Fisheries Marketplace" of Turkey, is on the border of the Marmara Sea, on a total area of 200.000 m², having 55.000 m² of it onland and 145.000 m² of it on bulkhead line. It is featured as a concept project, not only a fish marketplace but a unique complex where you can get socialized with your beloved ones spending time in several cafe and restaurants.