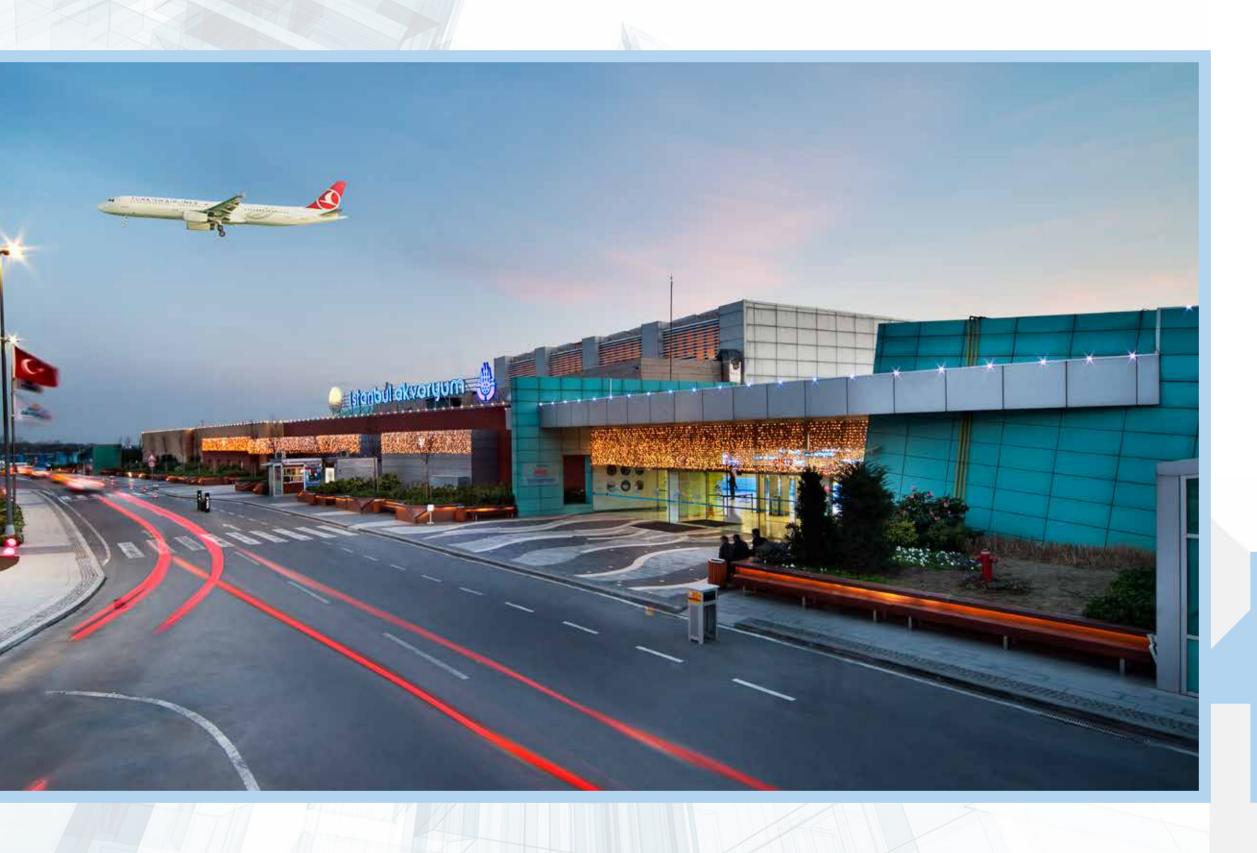

## İSTANBUL AQUARIUM

#### A VOYAGE TO THE AQUA WORLD

The center is not only a shopping and an entertainment center, but also a place where important information about flora and fauna of the aqua world are found. The visitors are taken to an enjoying voyage beginning in the Black Sea through the Marmara Sea, the Aegen Sea, the Mediterranean Sea, the Red Sea and the Pasific Ocean while the magics of subaqua life can be experienced. Istanbul Aquarium has 1.500 form of nektons (sea creatures), 17.000 fishes as well as tunnels and tanks made of acrylic glass of various thicknesses up to 40 cm. It gets admiration of people aged from 7 to 70 with its motion picture theaters, advanture parkours, cafes and restaurants, a sea themed photoshoot unit and a souvenir shop.