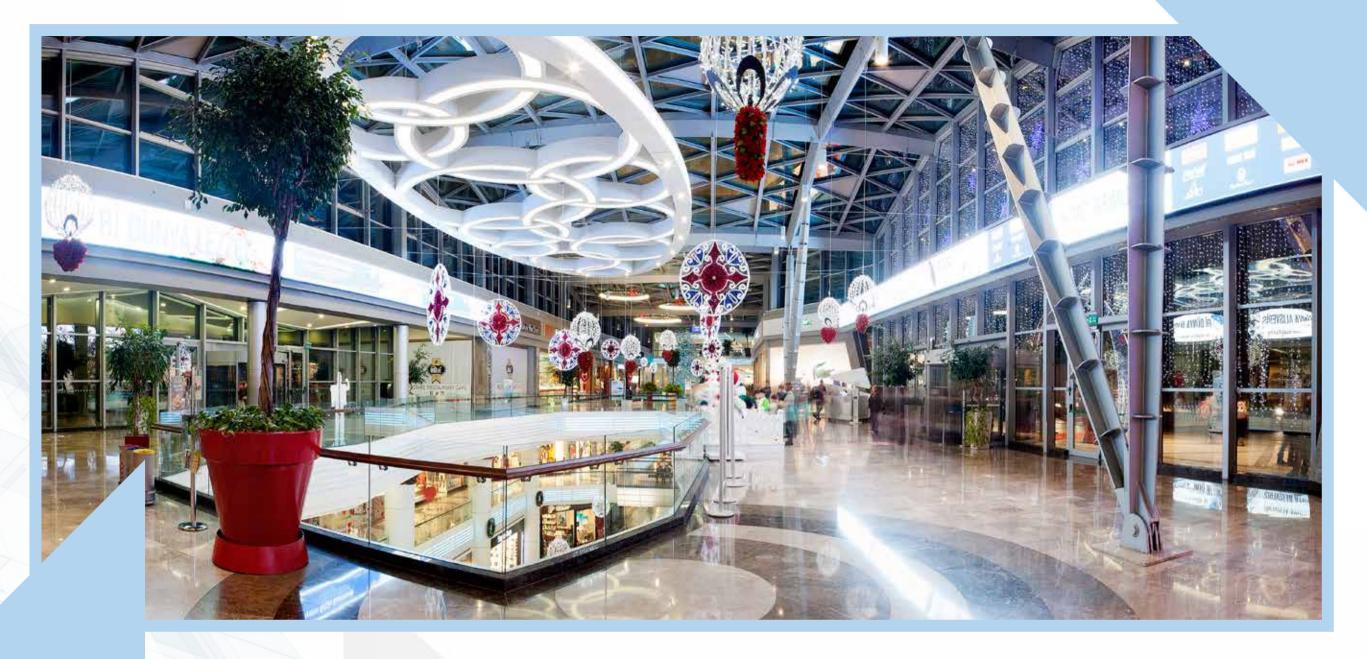

## AQUA FLORYA SHOPPING MALL AND LIFE CENTER

#### ENTERTAINMENT AND SHOPPING HAS A NEW REFRESHING CONCEPT WITH "AQUA"

The center changes classical shopping mall mentality and provides a brand-new concept attracting attention with the biggest thematic aquarium of the world, "Istanbul Aquarium", inside of it. Aqua Florya resembles an off scale high quality and modern service approach with the parking area, open air amphitheater with the capacity of 2.500 visitors, 11 movie halls, an open bazaar and exhibition and cultural areas. Sea view cafes and restaurants, which serve delicious tastes from the world cuisine to the customers, are among the other differential features of the project.