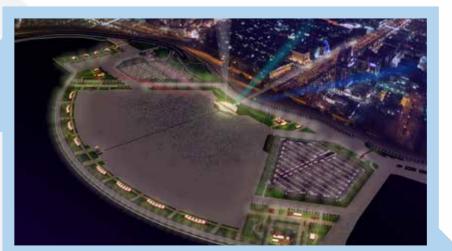

## YENİKAPI SQUARE RESTRUCTURE

## A BRAND - NEW ENVIRONMENT AND URBANISM CONCIOUSNESS

The project which brought in a modern square that Istanbul citizens were longing for, is in Yenikapı. Within the scope of the project; 2 km long enrockment construction first phase is completed by 1.300.000 tons of rockfill mostly from the sea, partly from the land. As a consequence of completion of square landscaping project, there are a 1.250.000 people capacity meeting arena and 2 bulky parking areas. Under the favour of the square, which is entegrated with highway, seaway and light rail systems, treatment of wastewater of 2.500.000 inhabitants are provided.