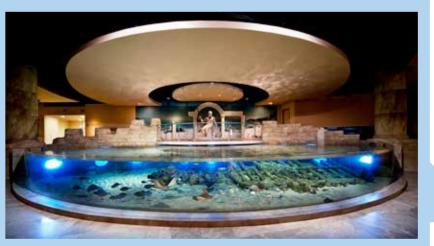

#### A VOYAGE TO THE AQUA WORLD

The center is not only a shopping and an entertainment center, but also a place where important information about flora and fauna of the aqua world are found. The visitors are taken to an enjoying voyage beginning in the Black Sea through the Marmara Sea, the Aegen Sea, the Mediterranean Sea, the Red Sea and the Pasific Ocean while the magics of subaqua life can be experienced. Istanbul Aquarium has 1.500 form of nektons (sea creatures), 17.000 fishes as well as tunnels and tanks made of acrylic glass of various thicknesses up to 40 cm. It gets admiration of people aged from 7 to 70 with its motion picture theaters, advanture parkours, cafes and restaurants, a sea themed photoshoot unit and a souvenir shop.

Istanbul Aquarium presents visitors a real nature experience. It embodies a real rain forest with sprinkler, mist and air-conditioning systems. It offers a chance to observe sharks from all around the world and even to swim with them.