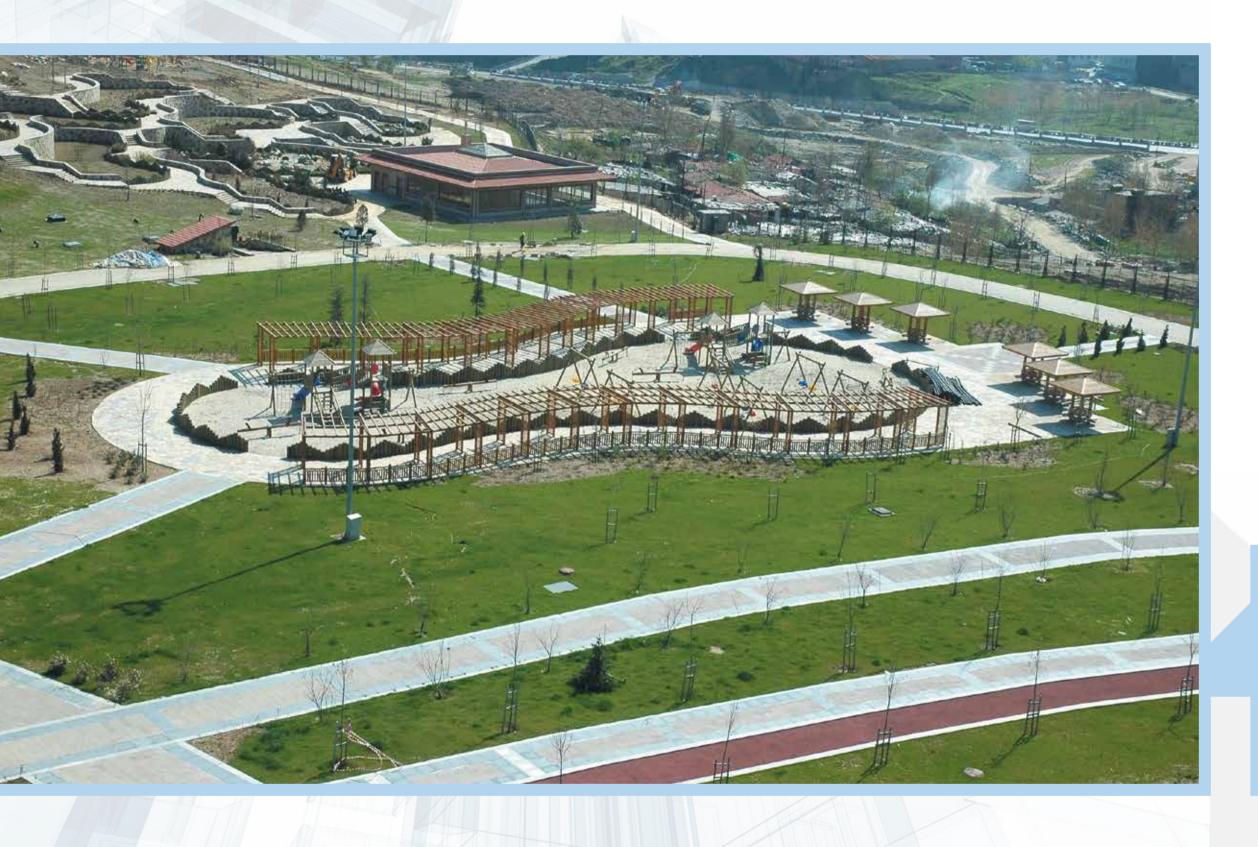

## CITY PARKS

BAYRAMPAŞA CITY PARK
BURSA ZOO
CEBECİ CITY PARK
ÇIRPICI ÇAYIRI SPORTS PARK
EUROPEAN SIDE INTERNATIONAL CITY FOREST
GROVES AND PARKS ACROSS İSTANBUL

## BAYRAMPAŞA CITY PARK

#### A NATURE FRIENDLY CITY PARK

Bayrampaşa City Park, offers a great escape from the stress and the chaos of the city allowing to be in touch with nature. The Park have an amphitheater, outdoor movie, a range of restaurants, cafes and cafeterias, fine arts training and exhibition areas, sports courts consisting of basketball, football, volleyball and tennis, a health care house, a range of kid's playgrounds, a farm life section, a helicopter runway, a flag tower, a mosque, a pond and waterfalls, motor vehicle, bike and pedestrian routes, a car park and an administration building.