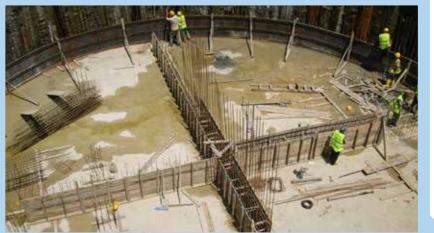

## INFRASTRUCTURAL PROJECTS

HIGH SPEED TRAIN PROJECT / ADANA - MERSÍN YENİKAPI SQUARE RESTRUCTURE WASTEWATER AND RAIN-WATER TRENCHES CONSTRUCTION GÖLCÜK (KOCAELİ) POTABLE WATER CONSTRUCTION BILECIK SEWER SYSTEM CONSTRUCTION ROAD AND INTERSECTIONS PROJECTS

## HIGH SPEED TRAIN PROJECT/ADANA - MERSIN

THE POWER DECREASING THE DISTANCES: "SPEED"

Within the context of High Speed Train Project, Nuhoğlu Construction will provide service for railway route between Adana and Mersin, receiving attention with its quality in the European Standarts. Between the stations Adana and Mersin, the addition of 3 rd and 4 th routes next to the 67 km double route railway are planned. Within the scope of the project; including infrastructure transformations such as electricity, water, natural gas, telephone, 1.000.000 m³ excavation, 120.000 m³ backfill, 270.000 m³ rockfill and construction of 15 overpasses, 25 bridges, 4 subpasses, grills and 6 stations are being planned.