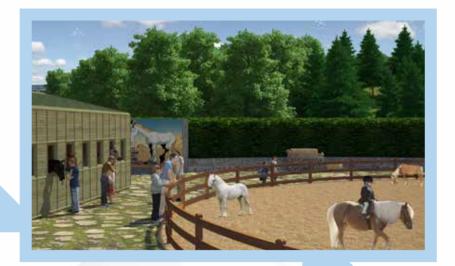

### A MODERN EQUIPPED ZOO IN EUROPEAN STANDARTS

Bursa Zoo, a member of European Zoos Union, supplies living space to many animals under adaptable conditions to their habitat. The Zoo, which is visited by hundreds of thousands people every year due to its features, has 600 animals under 67 species taken shelter which are mostly endemic in Turkey. In the zoo, which appears to be frequent destination for young or old every one, there are sections of bears, volves, lions, leopards, raptors, water birds, lama, wild donkey, camel, monkey and an Afrika Savvannah section shelter ostriches and zebras. Furthermore, the project includes 9 ponds, a walking trail, 3.000 trees which are mostly oaks, and a representative of one of a street of Cumalikiz Village in accordance with the original one.